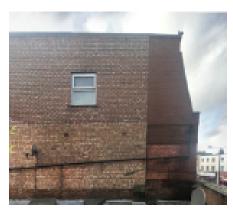

East Elevation - Materials** 









**MAN Context Render 1A** 





**MAN Context Render 2A** 









**MAN Context Render 4A** 





**MAN Context Render 5A** 



### Item 2 – 112B Peckham High Street, London SE15 5ED Full Planning Permission Application 18/AP/2156

Demolition of existing building and construction of new 3 storey building plus mansard to create 1 ground floor retail unit and 4 residential units (1 x studio & 3 x 1bed Units).



#### Site Location Plan







#### Site Photo







#### **Proposed Ground Floor Plan**





#### Proposed First Floor Plan







#### **Proposed Second Floor Plan**









#### Proposed Third Floor Plan









#### Proposed Front (Street) Elevation









#### Proposed 3D View Looking North









#### No. 110 Peckham High Street









#### Proposed Section A









#### Neighbouring No.114 Peckham High St. (As Approved)



No.114 Peckham High Street. Plans showing flats layout at 1st, 2nd & 3rd floor as per Planning Application Ref. 03-AP-1009



#### No.114 Peckham High St. (as-built)



No.114 Peckham High Street. Plans showing internal layouts at 1st, 2nd & 3rd floor as built (flat Nos. 5, 6 & 7)



#### Design – Rear Elevation





#### Proposed Section D









#### Design Development: Second Floor









#### Proposed Sections B & C





#### Design – Internal Courtyard