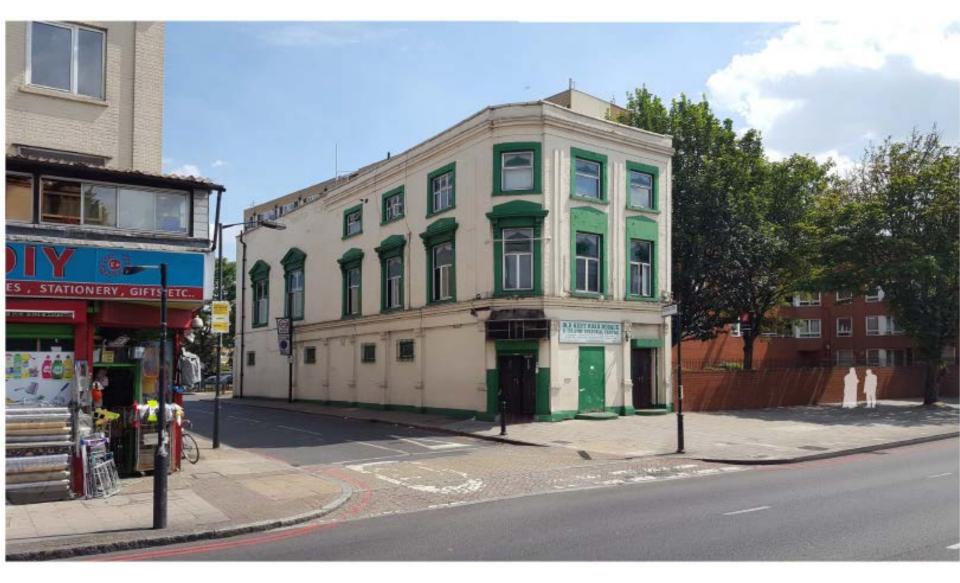

**Existing View** 

COFFIN STORE

BASEMENT FLOOR PLAN, 1:100 @ A3 AREA: 258 SQM 786 / MAN / PP - 101 A Planning Submission. Oct 2018

Muslim Association of Nigeria

**Main South Elevation - Materials** 

**Main West Elevation - Materials** 