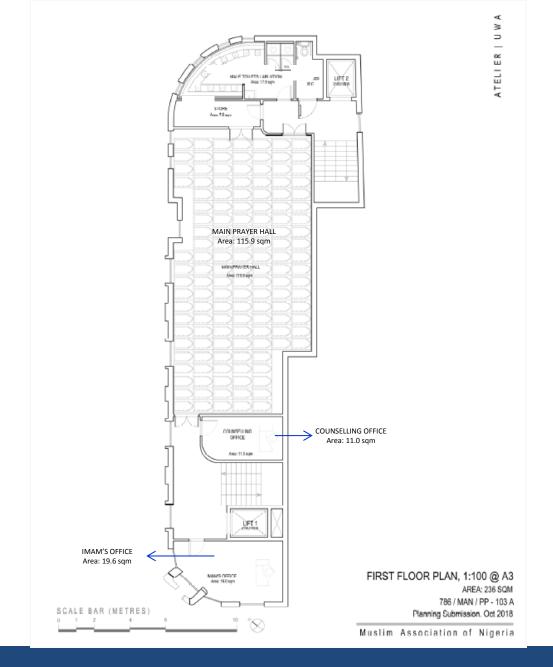

# Item 1 – MUSLIM ASSOCIATION OF NIGERIA, 365 OLD KENT ROAD, LONDON, SE1 5JHFull Planning Permission Application 18/AP/1431

Demolition of existing building and the erection of a 6 storey building (plus basement) containing an Islamic Cultural Centre for religious, educational, community and leisure use, including 1 service parking space and retail uses on ground floor.