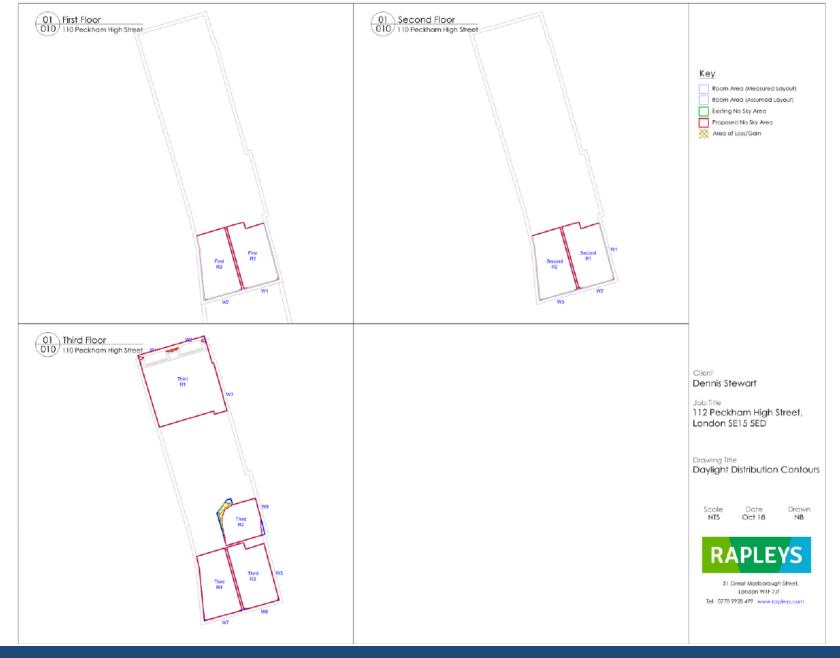

or Plan







#### **Proposed Second Floor Plan**









#### Proposed Third Floor Plan









#### Proposed Front (Street) Elevation









#### Proposed 3D View Looking North









#### No. 110 Peckham High Street









#### Proposed Section A









#### Neighbouring No.114 Peckham High St. (As Approved)



No.114 Peckham High Street. Plans showing flats layout at 1st, 2nd & 3rd floor as per Planning Application Ref. 03-AP-1009



#### No.114 Peckham High St. (as-built)



No.114 Peckham High Street. Plans showing internal layouts at 1st, 2nd & 3rd floor as built (flat Nos. 5, 6 & 7)



#### Design – Rear Elevation





#### Proposed Section D









#### Design Development: Second Floor









#### Proposed Sections B & C





#### Design – Internal Courtyard