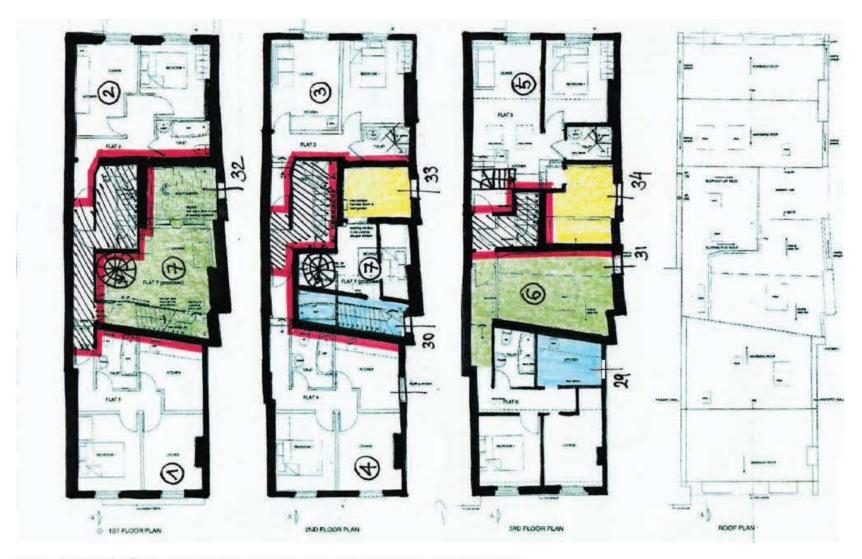

#### No.114 Peckham High St. (as-built)

No.114 Peckham High Street. Plans showing internal layouts at 1st, 2nd & 3rd floor as built (flat Nos. 5, 6 & 7)