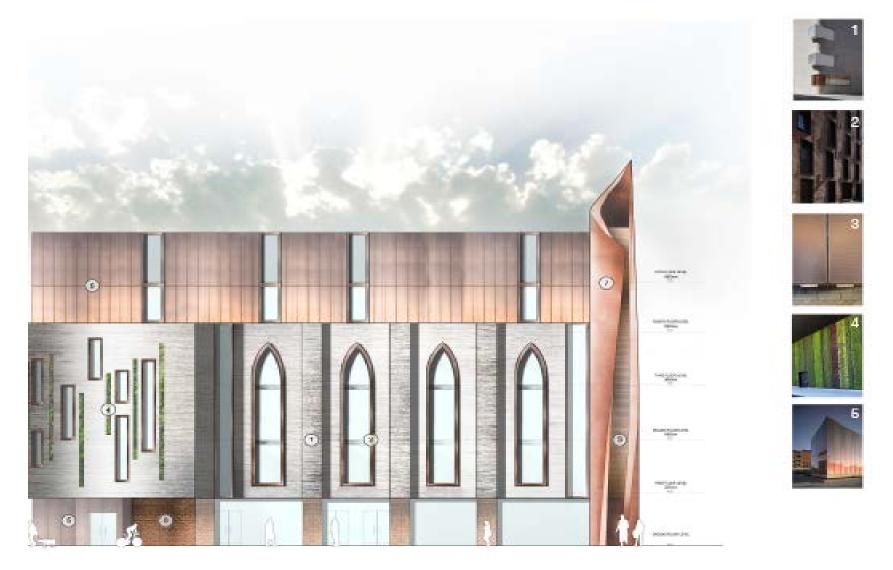

**Existing View** 

COFFIN STORE

BASEMENT FLOOR PLAN, 1:100 @ A3 AREA: 258 SQM 786 / MAN / PP - 101 A Planning Submission. Oct 2018

Muslim Association of Nigeria

**Main South Elevation - Materials** 

**Main West Elevation - Materials** 

**Main North Elevations - Materials** 

**Main East Elevation - Materials** 

**MAN Context Render 1A** 

**MAN Context Render 2A** 

**MAN Context Render 4A** 

**MAN Context Render 5A** 