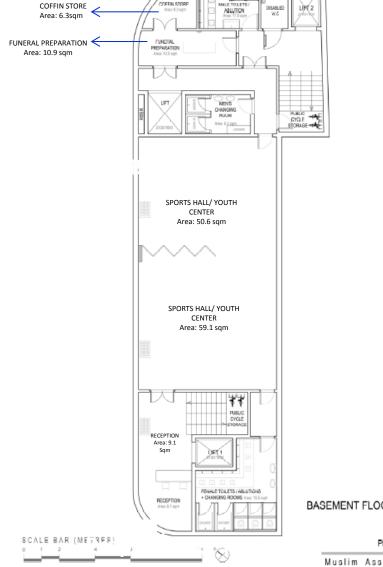

**Existing View** 

COFFIN STORE

BASEMENT FLOOR PLAN, 1:100 @ A3 AREA: 258 SQM 786 / MAN / PP - 101 A Planning Submission. Oct 2018

Muslim Association of Nigeria

**Main South Elevation - Materials** 

**Main West Elevation - Materials** 