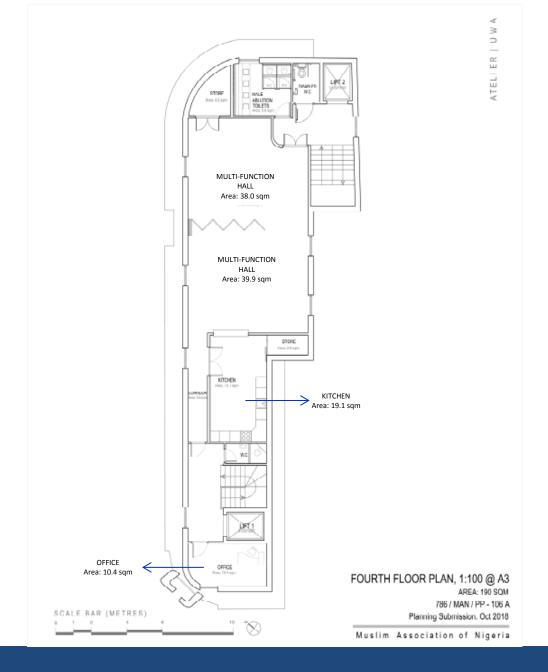

# Item 1 – MUSLIM ASSOCIATION OF NIGERIA, 365 OLD KENT ROAD, LONDON, SE1 5JHFull Planning Permission Application 18/AP/1431

Demolition of existing building and the erection of a 6 storey building (plus basement) containing an Islamic Cultural Centre for religious, educational, community and leisure use, including 1 service parking space and retail uses on ground floor.