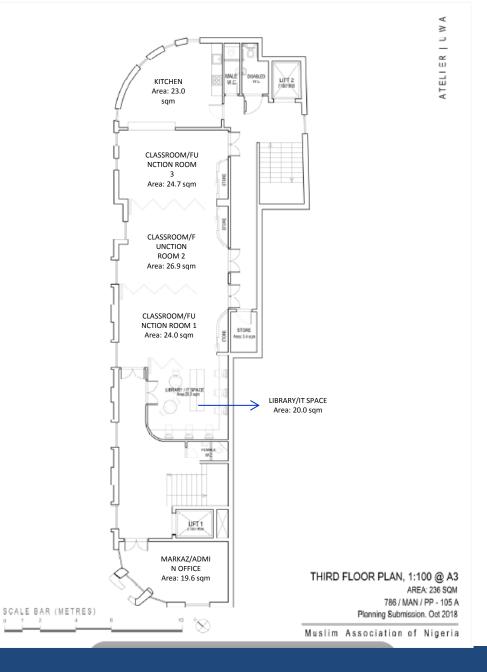

# Item 1 – MUSLIM ASSOCIATION OF NIGERIA, 365 OLD KENT ROAD, LONDON, SE1 5JHFull Planning Permission Application 18/AP/1431

Demolition of existing building and the erection of a 6 storey building (plus basement) containing an Islamic Cultural Centre for religious, educational, community and leisure use, including 1 service parking space and retail uses on ground floor.