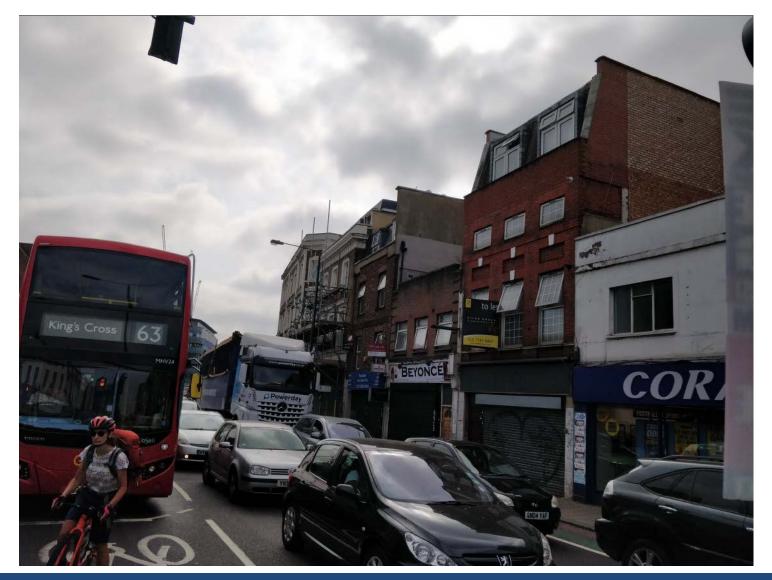

### Item 2 – 112B Peckham High Street, London SE15 5ED Full Planning Permission Application 18/AP/2156

Demolition of existing building and construction of new 3 storey building plus mansard to create 1 ground floor retail unit and 4 residential units (1 x studio & 3 x 1bed Units).

#### Site Photo