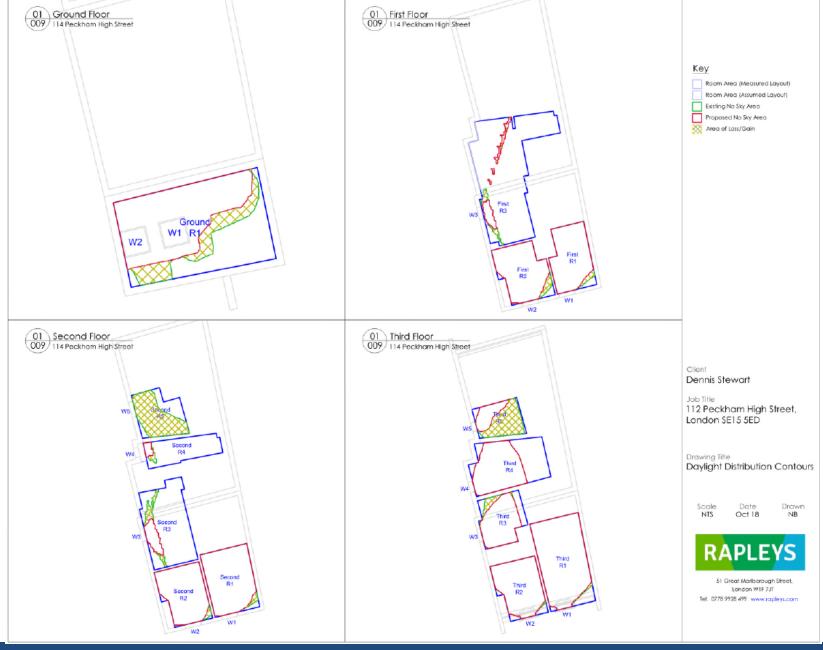

#### Neighbouring No.114 Peckham High St. (As Approved)

No.114 Peckham High Street. Plans showing flats layout at 1st, 2nd & 3rd floor as per Planning Application Ref. 03-AP-1009

#### No.114 Peckham High St. (as-built)

No.114 Peckham High Street. Plans showing internal layouts at 1st, 2nd & 3rd floor as built (flat Nos. 5, 6 & 7)