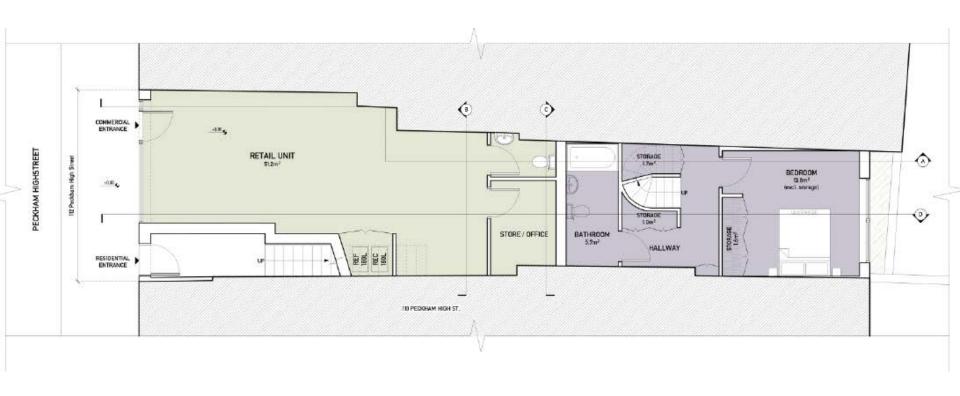

AREA: 258 SQM 786 / MAN / PP - 101 A Planning Submission. Oct 2018

Muslim Association of Nigeria



















**Main South Elevation - Materials** 





**Main West Elevation - Materials** 







**Main North Elevations - Materials** 



**Main East Elevation - Materials** 









**MAN Context Render 1A** 





**MAN Context Render 2A** 









**MAN Context Render 4A** 





**MAN Context Render 5A** 



### Item 2 – 112B Peckham High Street, London SE15 5ED Full Planning Permission Application 18/AP/2156

Demolition of existing building and construction of new 3 storey building plus mansard to create 1 ground floor retail unit and 4 residential units (1 x studio & 3 x 1bed Units).



#### Site Location Plan







#### Site Photo







#### **Proposed Ground Floor Plan**





#### Proposed First Floor Plan







#### **Proposed Second Floor Plan**









#### Proposed Third Floor Plan









#### Proposed Front (Street) Elevation









#### Proposed 3D View Looking North









#### No. 110 Peckham High Street









#### Proposed Section A









#### Neighbouring No.114 Peckham High St. (As Approved)



No.114 Peckham High Street. Plans showing flats layout at 1st, 2nd & 3rd floor as per Planning Application Ref. 03-AP-1009



#### No.114 Peckham High St. (as-built)



No.114 Peckham High Street. Plans showing internal layouts at 1st, 2nd & 3rd floor as built (flat Nos. 5, 6 & 7)



#### Design – Rear Elevation





#### Proposed Section D









#### Design Development: Second Floor









#### Proposed Sections B & C





#### Design –