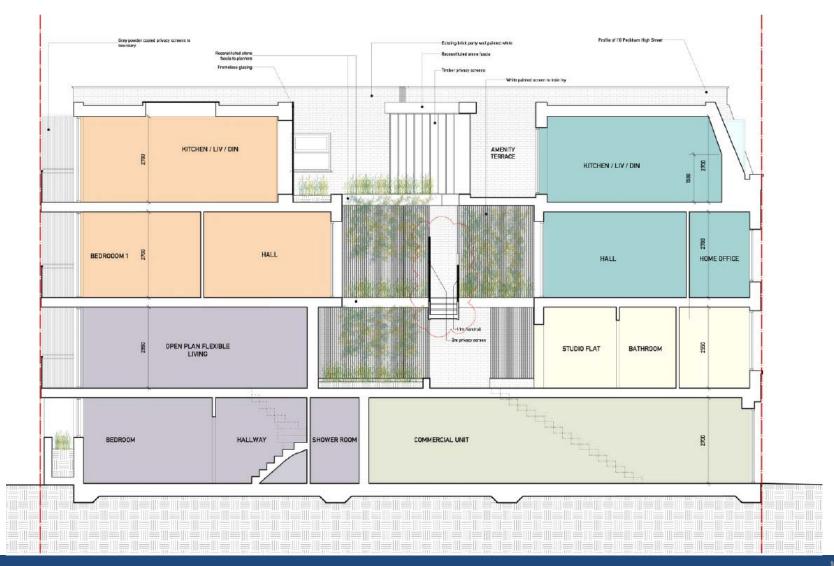

Units).



#### Site Location Plan







#### Site Photo







#### **Proposed Ground Floor Plan**





#### Proposed First Floor Plan







#### **Proposed Second Floor Plan**









#### Proposed Third Floor Plan









#### Proposed Front (Street) Elevation









#### Proposed 3D View Looking North









#### No. 110 Peckham High Street









#### Proposed Section A









#### Neighbouring No.114 Peckham High St. (As Approved)



No.114 Peckham High Street. Plans showing flats layout at 1st, 2nd & 3rd floor as per Planning Application Ref. 03-AP-1009



#### No.114 Peckham High St. (as-built)



No.114 Peckham High Street. Plans showing internal layouts at 1st, 2nd & 3rd floor as built (flat Nos. 5, 6 & 7)



#### Design – Rear Elevation





#### Proposed Section D









#### Design Development: Second Floor









#### Proposed Sections B & C





#### Design – Internal Courtyard