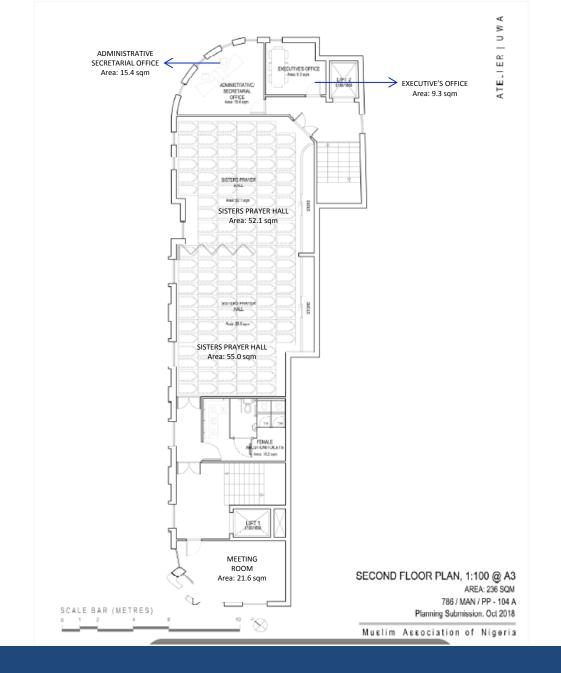

# Item 1 – MUSLIM ASSOCIATION OF NIGERIA, 365 OLD KENT ROAD, LONDON, SE1 5JHFull Planning Permission Application 18/AP/1431

Demolition of existing building and the erection of a 6 storey building (plus basement) containing an Islamic Cultural Centre for religious, educational, community and leisure use, including 1 service parking space and retail uses on ground floor.