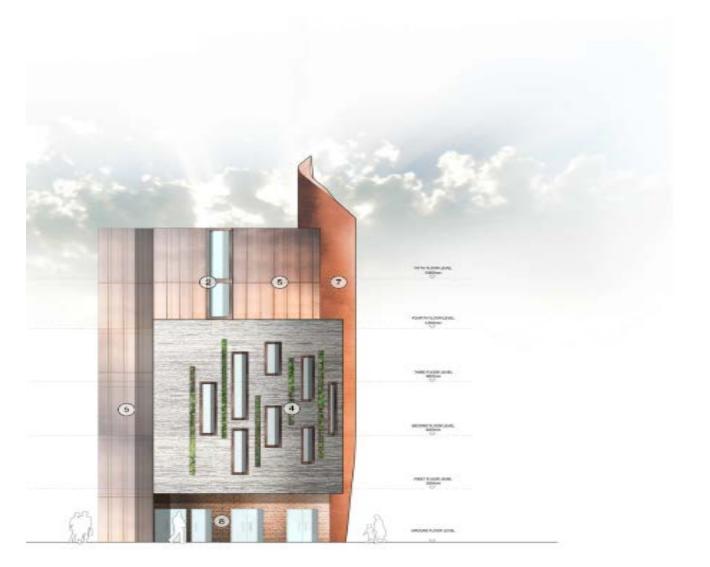

**Existing View** 

COFFIN STORE

BASEMENT FLOOR PLAN, 1:100 @ A3 AREA: 258 SQM 786 / MAN / PP - 101 A Planning Submission. Oct 2018

Muslim Association of Nigeria

**Main South Elevation - Materials** 

**Main West Elevation - Materials** 

**Main North Elevations - Materials** 

**Main East Elevation - Materials** 

**MAN Context Render 1A** 

**MAN Context Render 2A** 

**MAN Context Render 4A** 

**MAN Context Render 5A** 