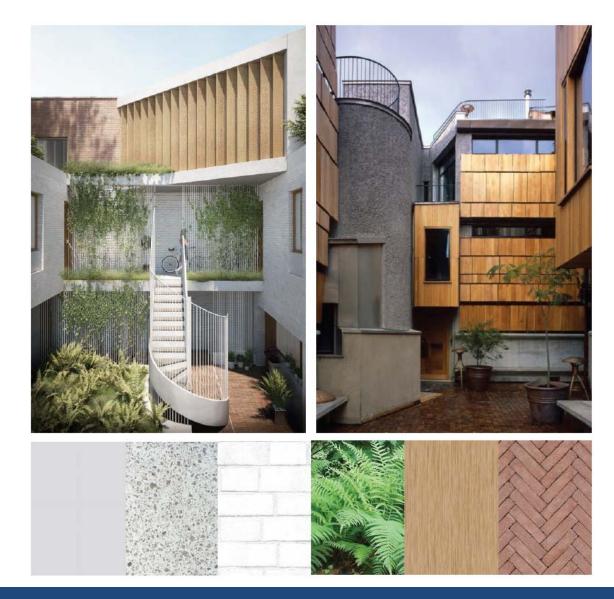

st Floor Plan







#### **Proposed Second Floor Plan**









#### Proposed Third Floor Plan









#### Proposed Front (Street) Elevation









#### Proposed 3D View Looking North









#### No. 110 Peckham High Street









#### Proposed Section A









#### Neighbouring No.114 Peckham High St. (As Approved)



No.114 Peckham High Street. Plans showing flats layout at 1st, 2nd & 3rd floor as per Planning Application Ref. 03-AP-1009



#### No.114 Peckham High St. (as-built)



No.114 Peckham High Street. Plans showing internal layouts at 1st, 2nd & 3rd floor as built (flat Nos. 5, 6 & 7)



#### Design – Rear Elevation





#### Proposed Section D









#### Design Development: Second Floor









#### Proposed Sections B & C





#### Design – Internal Courtyard