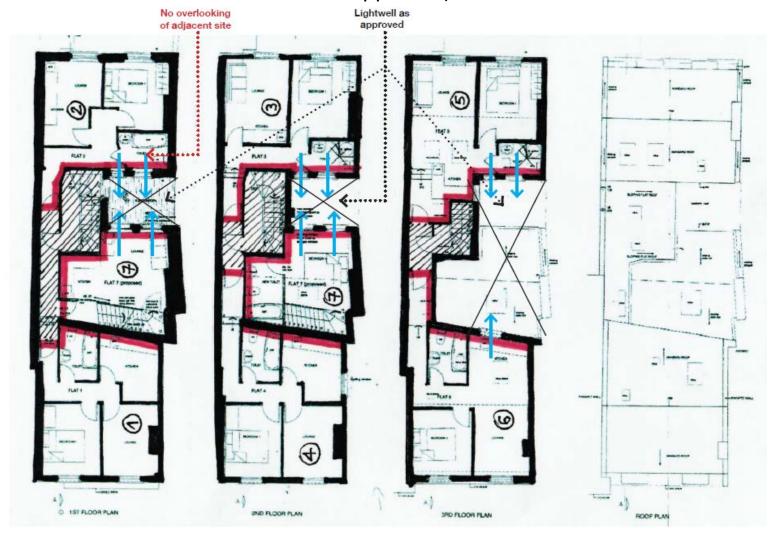

#### Neighbouring No.114 Peckham High St. (As Approved)

No.114 Peckham High Street. Plans showing flats layout at 1st, 2nd & 3rd floor as per Planning Application Ref. 03-AP-1009