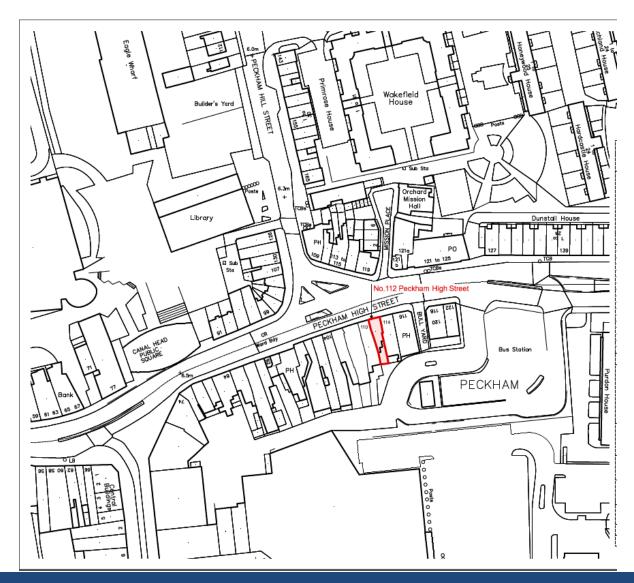

### Item 2 – 112B Peckham High Street, London SE15 5ED Full Planning Permission Application 18/AP/2156

Demolition of existing building and construction of new 3 storey building plus mansard to create 1 ground floor retail unit and 4 residential units (1 x studio & 3 x 1bed Units).

#### Site Location Plan