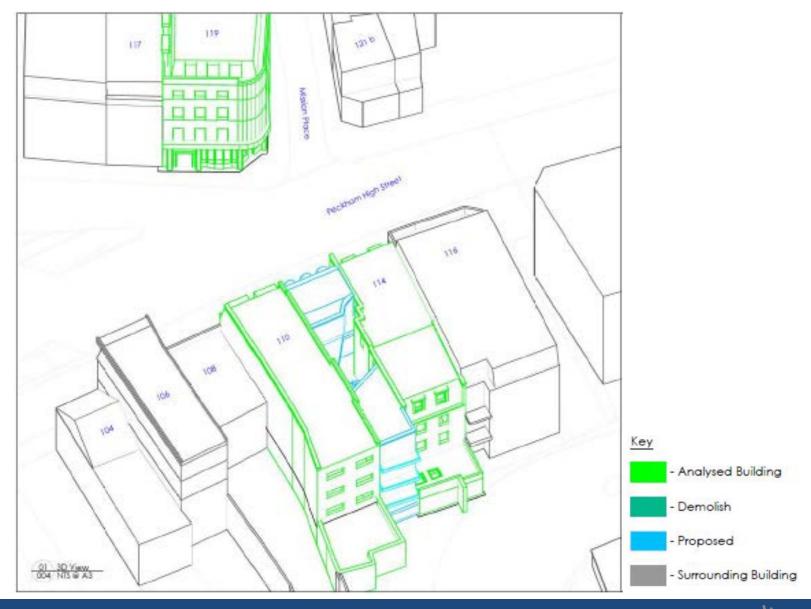

North Elevations - Materials** 



**Main East Elevation - Materials** 









**MAN Context Render 1A** 





**MAN Context Render 2A** 









**MAN Context Render 4A** 





**MAN Context Render 5A** 



### Item 2 – 112B Peckham High Street, London SE15 5ED Full Planning Permission Application 18/AP/2156

Demolition of existing building and construction of new 3 storey building plus mansard to create 1 ground floor retail unit and 4 residential units (1 x studio & 3 x 1bed Units).



#### Site Location Plan







#### Site Photo







#### **Proposed Ground Floor Plan**





#### Proposed First Floor Plan







#### **Proposed Second Floor Plan**









#### Proposed Third Floor Plan









#### Proposed Front (Street) Elevation









#### Proposed 3D View Looking North









#### No. 110 Peckham High Street









#### Proposed Section A









#### Neighbouring No.114 Peckham High St. (As Approved)



No.114 Peckham High Street. Plans showing flats layout at 1st, 2nd & 3rd floor as per Planning Application Ref. 03-AP-1009



#### No.114 Peckham High St. (as-built)



No.114 Peckham High Street. Plans showing internal layouts at 1st, 2nd & 3rd floor as built (flat Nos. 5, 6 & 7)



#### Design – Rear Elevation





#### Proposed Section D









#### Design Development: Second Floor









#### Proposed Sections B & C





#### Design – Internal Courtyard