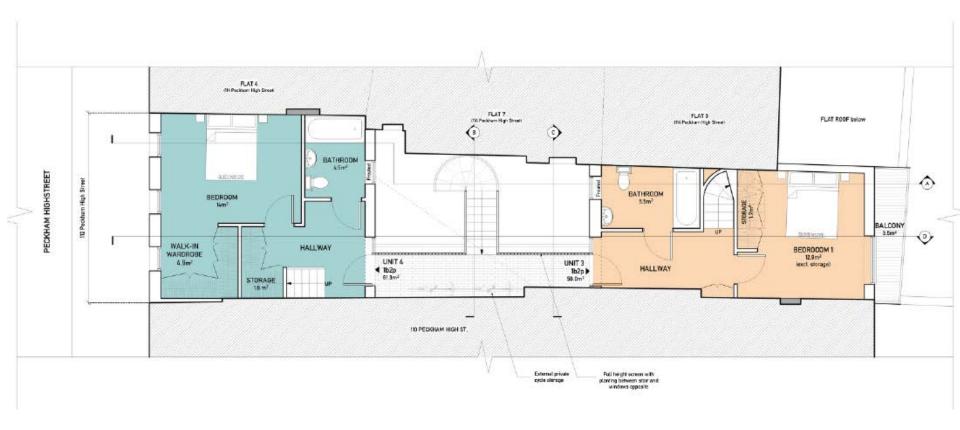

ociation of Nigeria



















**Main South Elevation - Materials** 





**Main West Elevation - Materials** 







**Main North Elevations - Materials** 



**Main East Elevation - Materials** 









**MAN Context Render 1A** 





**MAN Context Render 2A** 









**MAN Context Render 4A** 





**MAN Context Render 5A** 



### Item 2 – 112B Peckham High Street, London SE15 5ED Full Planning Permission Application 18/AP/2156

Demolition of existing building and construction of new 3 storey building plus mansard to create 1 ground floor retail unit and 4 residential units (1 x studio & 3 x 1bed Units).



#### Site Location Plan







#### Site Photo







#### **Proposed Ground Floor Plan**





#### Proposed First Floor Plan







#### **Proposed Second Floor Plan**









#### Proposed Third Floor Plan









#### Proposed Front (Street) Elevation









#### Proposed 3D View Looking North









#### No. 110 Peckham High Street









#### Proposed Section A









#### Neighbouring No.114 Peckham High St. (As Approved)



No.114 Peckham High Street. Plans showing flats layout at 1st, 2nd & 3rd floor as per Planning Application Ref. 03-AP-1009



#### No.114 Peckham High St. (as-built)



No.114 Peckham High Street. Plans showing internal layouts at 1st, 2nd & 3rd floor as built (flat Nos. 5, 6 & 7)



#### Design – Rear Elevation





#### Proposed Section D









#### Design Development: Second Floor









#### Proposed Sections B & C





#### Design – Internal Courtyard