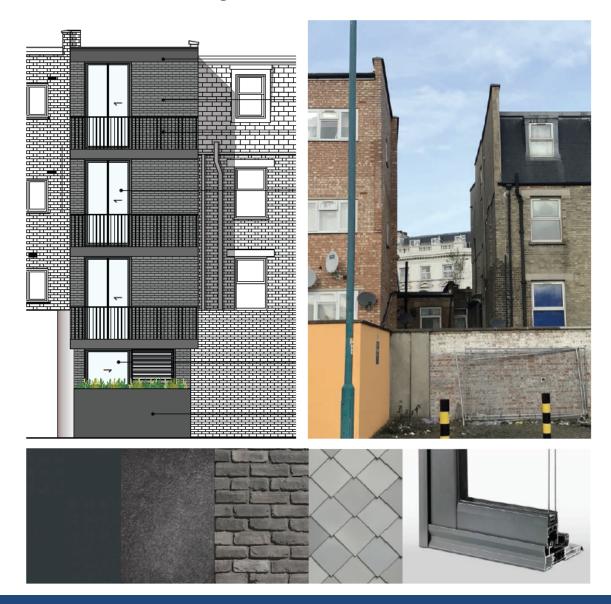

### Item 2 – 112B Peckham High Street, London SE15 5ED Full Planning Permission Application 18/AP/2156

Demolition of existing building and construction of new 3 storey building plus mansard to create 1 ground floor retail unit and 4 residential units (1 x studio & 3 x 1bed Units).

#### Proposed Front (Street) Elevation