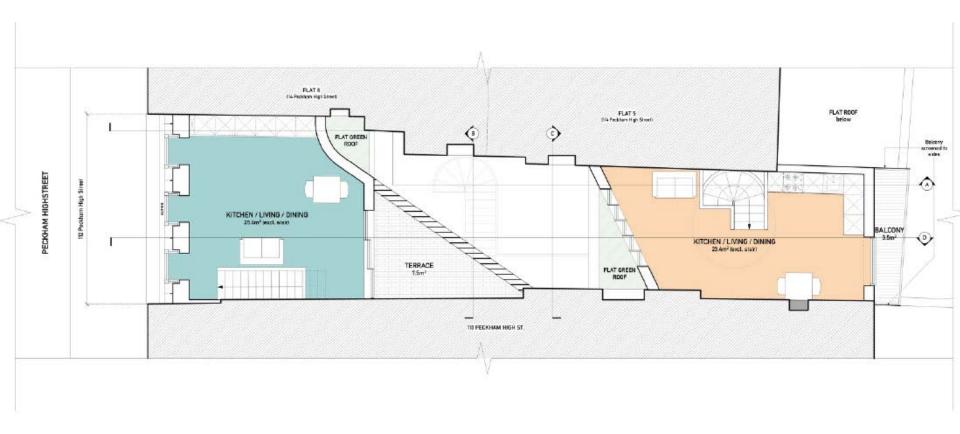

*Main South Elevation - Materials** 





**Main West Elevation - Materials** 







**Main North Elevations - Materials** 



**Main East Elevation - Materials** 









**MAN Context Render 1A** 





**MAN Context Render 2A** 









**MAN Context Render 4A** 





**MAN Context Render 5A** 



### Item 2 – 112B Peckham High Street, London SE15 5ED Full Planning Permission Application 18/AP/2156

Demolition of existing building and construction of new 3 storey building plus mansard to create 1 ground floor retail unit and 4 residential units (1 x studio & 3 x 1bed Units).



#### Site Location Plan







#### Site Photo







#### **Proposed Ground Floor Plan**





#### Proposed First Floor Plan







#### **Proposed Second Floor Plan**









#### Proposed Third Floor Plan









#### Proposed Front (Street) Elevation









#### Proposed 3D View Looking North









#### No. 110 Peckham High Street









#### Proposed Section A









#### Neighbouring No.114 Peckham High St. (As Approved)



No.114 Peckham High Street. Plans showing flats layout at 1st, 2nd & 3rd floor as per Planning Application Ref. 03-AP-1009



#### No.114 Peckham High St. (as-built)



No.114 Peckham High Street. Plans showing internal layouts at 1st, 2nd & 3rd floor as built (flat Nos. 5, 6 & 7)



#### Design – Rear Elevation





#### Proposed Section D









#### Design Development: Second Floor









#### Proposed Sections B & C





#### Design – Internal Courtyard