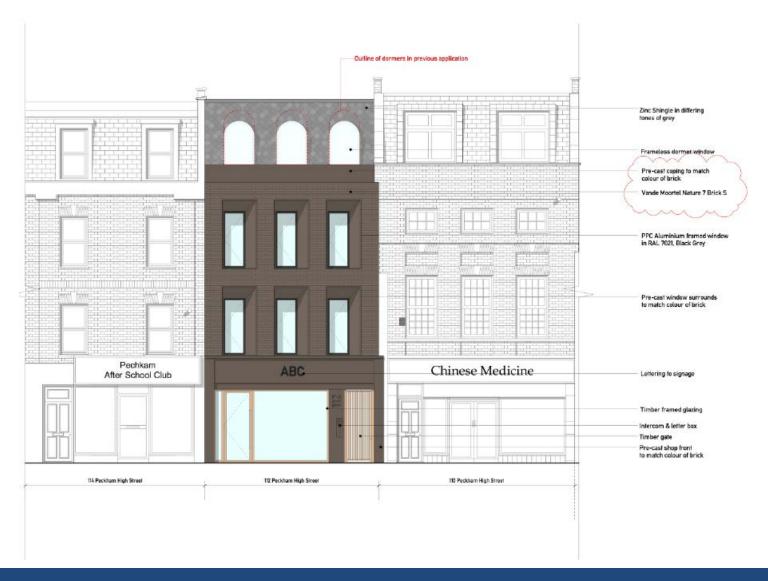

West Elevation - Materials** 







**Main North Elevations - Materials** 



**Main East Elevation - Materials** 









**MAN Context Render 1A** 





**MAN Context Render 2A** 









**MAN Context Render 4A** 





**MAN Context Render 5A** 



### Item 2 – 112B Peckham High Street, London SE15 5ED Full Planning Permission Application 18/AP/2156

Demolition of existing building and construction of new 3 storey building plus mansard to create 1 ground floor retail unit and 4 residential units (1 x studio & 3 x 1bed Units).



#### Site Location Plan







#### Site Photo







#### **Proposed Ground Floor Plan**





#### Proposed First Floor Plan







#### **Proposed Second Floor Plan**









#### Proposed Third Floor Plan









#### Proposed Front (Street) Elevation









#### Proposed 3D View Looking North









#### No. 110 Peckham High Street









#### Proposed Section A









#### Neighbouring No.114 Peckham High St. (As Approved)



No.114 Peckham High Street. Plans showing flats layout at 1st, 2nd & 3rd floor as per Planning Application Ref. 03-AP-1009



#### No.114 Peckham High St. (as-built)



No.114 Peckham High Street. Plans showing internal layouts at 1st, 2nd & 3rd floor as built (flat Nos. 5, 6 & 7)



#### Design – Rear Elevation





#### Proposed Section D









#### Design Development: Second Floor









#### Proposed Sections B & C





#### Design – Internal Courtyard