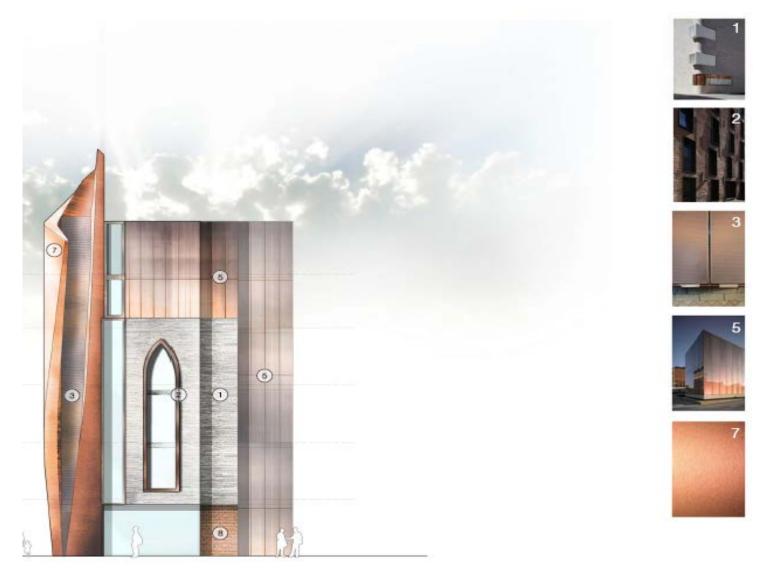

**Existing View** 

COFFIN STORE

BASEMENT FLOOR PLAN, 1:100 @ A3 AREA: 258 SQM 786 / MAN / PP - 101 A Planning Submission. Oct 2018

Muslim Association of Nigeria

**Main South Elevation - Materials** 

**Main West Elevation - Materials** 

**Main North Elevations - Materials** 

**Main East Elevation - Materials** 

**MAN Context Render 1A** 

**MAN Context Render 2A** 

**MAN Context Render 4A** 

**MAN Context Render 5A** 