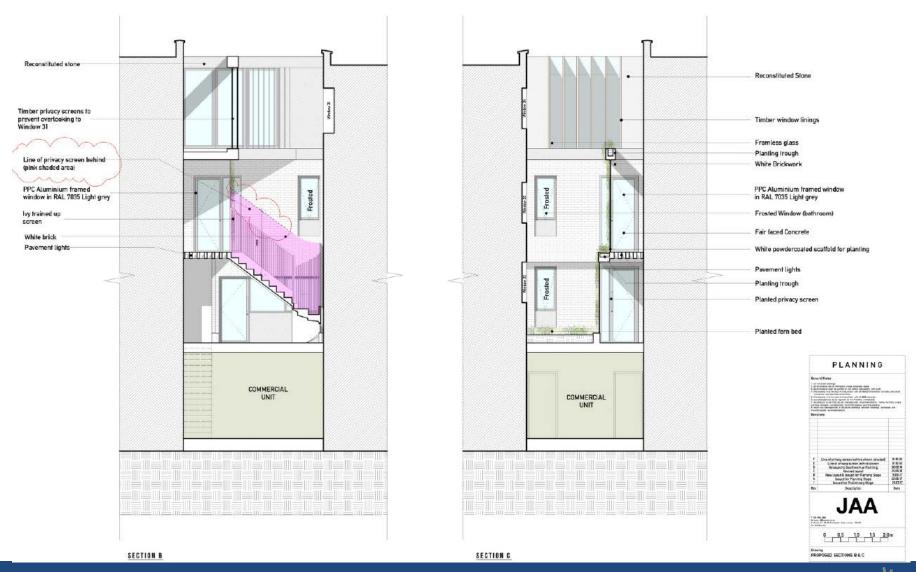

nd Floor Plan**





#### Proposed First Floor Plan







#### **Proposed Second Floor Plan**









#### Proposed Third Floor Plan









#### Proposed Front (Street) Elevation









#### Proposed 3D View Looking North









#### No. 110 Peckham High Street









#### Proposed Section A









#### Neighbouring No.114 Peckham High St. (As Approved)



No.114 Peckham High Street. Plans showing flats layout at 1st, 2nd & 3rd floor as per Planning Application Ref. 03-AP-1009



#### No.114 Peckham High St. (as-built)



No.114 Peckham High Street. Plans showing internal layouts at 1st, 2nd & 3rd floor as built (flat Nos. 5, 6 & 7)



#### Design – Rear Elevation





#### Proposed Section D









#### Design Development: Second Floor









#### Proposed Sections B & C





#### Design – Internal Courtyard