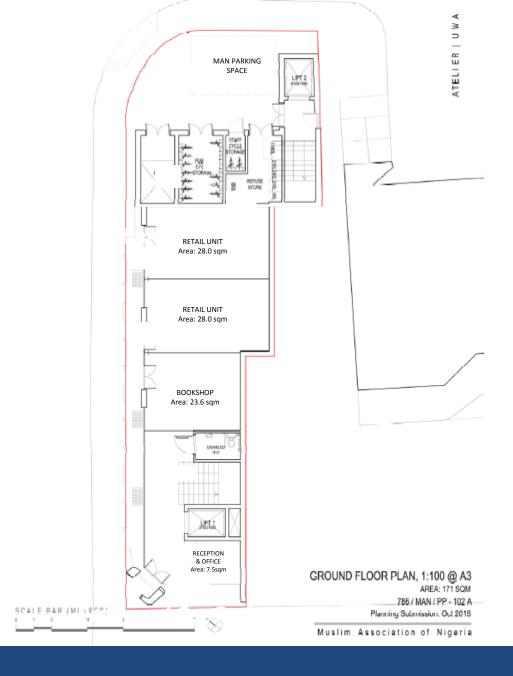

# Item 1 – MUSLIM ASSOCIATION OF NIGERIA, 365 OLD KENT ROAD, LONDON, SE1 5JHFull Planning Permission Application 18/AP/1431

Demolition of existing building and the erection of a 6 storey building (plus basement) containing an Islamic Cultural Centre for religious, educational, community and leisure use, including 1 service parking space and retail uses on ground floor.