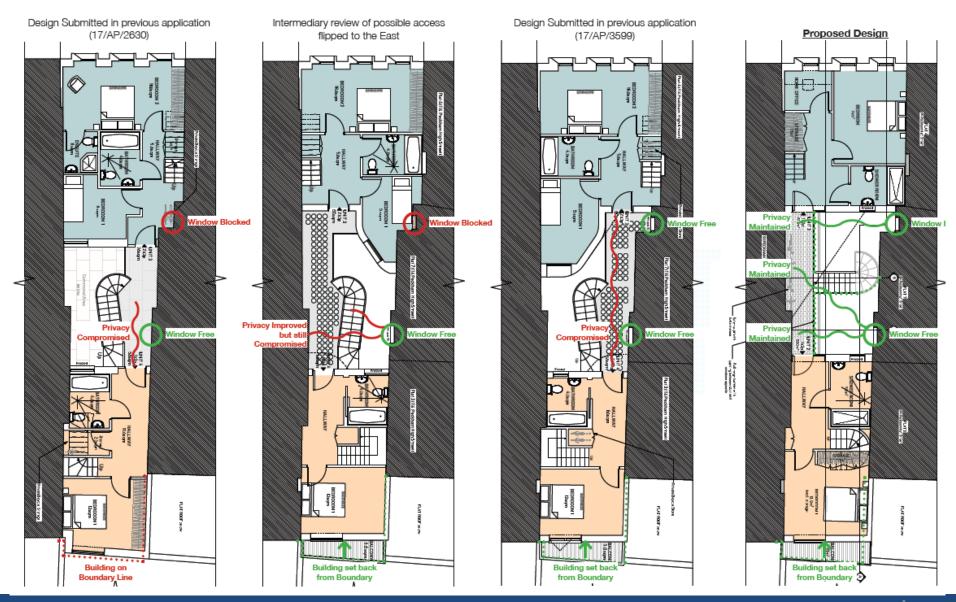

#### Neighbouring No.114 Peckham High St. (As Approved)

No.114 Peckham High Street. Plans showing flats layout at 1st, 2nd & 3rd floor as per Planning Application Ref. 03-AP-1009

#### No.114 Peckham High St. (as-built)

No.114 Peckham High Street. Plans showing internal layouts at 1st, 2nd & 3rd floor as built (flat Nos. 5, 6 & 7)