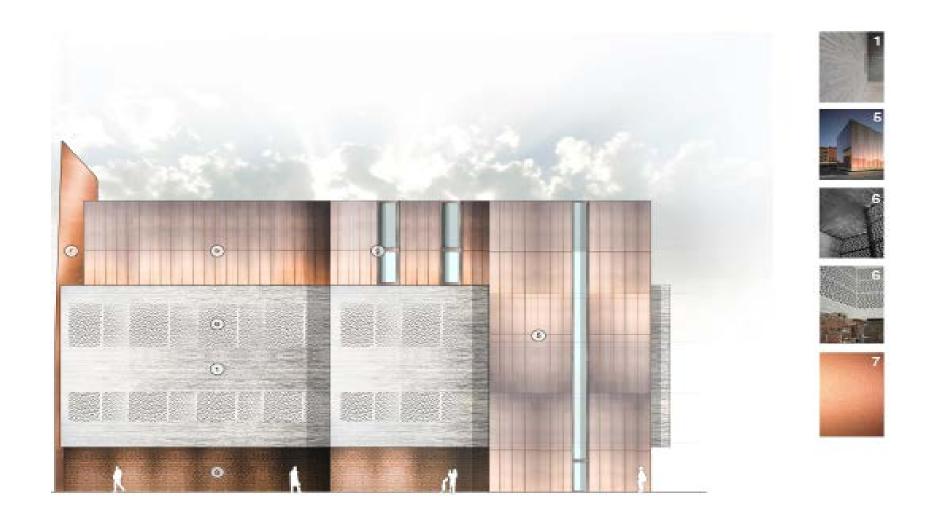

**Existing View** 

COFFIN STORE

BASEMENT FLOOR PLAN, 1:100 @ A3 AREA: 258 SQM 786 / MAN / PP - 101 A Planning Submission. Oct 2018

Muslim Association of Nigeria

**Main South Elevation - Materials** 

**Main West Elevation - Materials** 

**Main North Elevations - Materials** 

**Main East Elevation - Materials** 

**MAN Context Render 1A** 

**MAN Context Render 2A** 

**MAN Context Render 4A** 

**MAN Context Render 5A** 