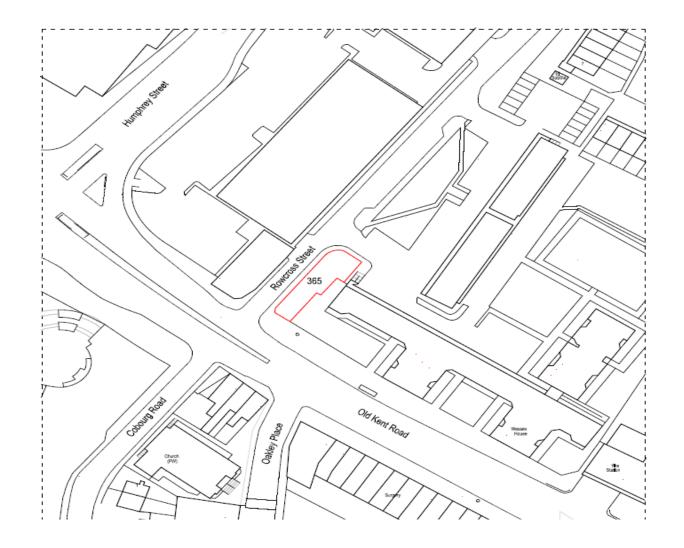

# Item 1 – MUSLIM ASSOCIATION OF NIGERIA, 365 OLD KENT ROAD, LONDON, SE1 5JHFull Planning Permission Application 18/AP/1431

Demolition of existing building and the erection of a 6 storey building (plus basement) containing an Islamic Cultural Centre for religious, educational, community and leisure use, including 1 service parking space and retail uses on ground floor.