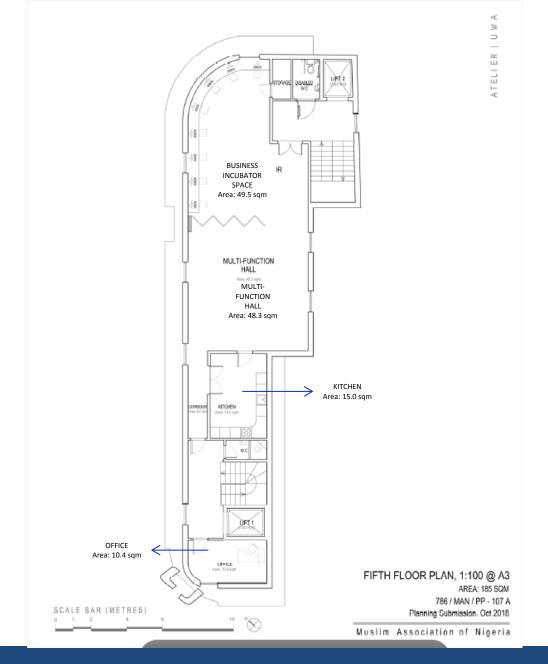

# Item 1 – MUSLIM ASSOCIATION OF NIGERIA, 365 OLD KENT ROAD, LONDON, SE1 5JHFull Planning Permission Application 18/AP/1431

Demolition of existing building and the erection of a 6 storey building (plus basement) containing an Islamic Cultural Centre for religious, educational, community and leisure use, including 1 service parking space and retail uses on ground floor.

**Existing View** 

COFFIN STORE

BASEMENT FLOOR PLAN, 1:100 @ A3 AREA: 258 SQM 786 / MAN / PP - 101 A Planning Submission. Oct 2018

Muslim Association of Nigeria

**Main South Elevation - Materials** 

**Main West Elevation - Materials** 