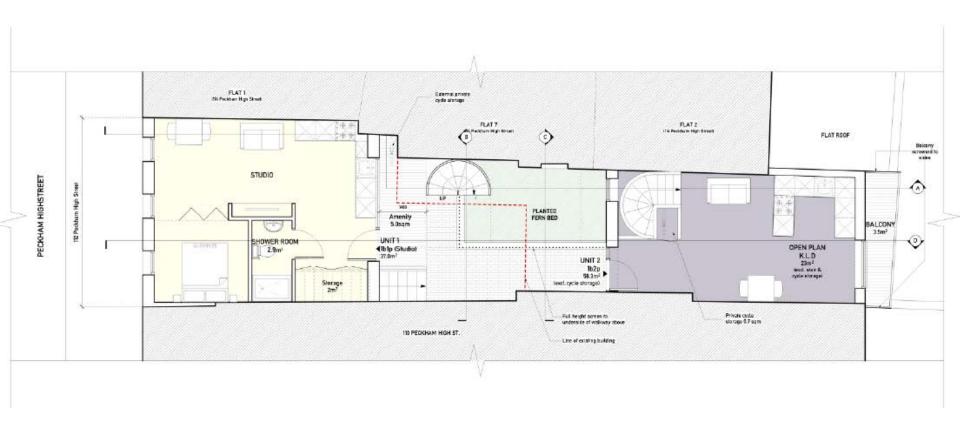

A Planning Submission. Oct 2018

Muslim Association of Nigeria



















**Main South Elevation - Materials** 





**Main West Elevation - Materials** 







**Main North Elevations - Materials** 



**Main East Elevation - Materials** 









**MAN Context Render 1A** 





**MAN Context Render 2A** 









**MAN Context Render 4A** 





**MAN Context Render 5A** 



### Item 2 – 112B Peckham High Street, London SE15 5ED Full Planning Permission Application 18/AP/2156

Demolition of existing building and construction of new 3 storey building plus mansard to create 1 ground floor retail unit and 4 residential units (1 x studio & 3 x 1bed Units).



#### Site Location Plan







#### Site Photo







#### **Proposed Ground Floor Plan**





#### Proposed First Floor Plan







#### **Proposed Second Floor Plan**









#### Proposed Third Floor Plan









#### Proposed Front (Street) Elevation









#### Proposed 3D View Looking North









#### No. 110 Peckham High Street









#### Proposed Section A









#### Neighbouring No.114 Peckham High St. (As Approved)



No.114 Peckham High Street. Plans showing flats layout at 1st, 2nd & 3rd floor as per Planning Application Ref. 03-AP-1009



#### No.114 Peckham High St. (as-built)



No.114 Peckham High Street. Plans showing internal layouts at 1st, 2nd & 3rd floor as built (flat Nos. 5, 6 & 7)



#### Design – Rear Elevation





#### Proposed Section D









#### Design Development: Second Floor









#### Proposed Sections B & C





#### Design – Internal Courtyard