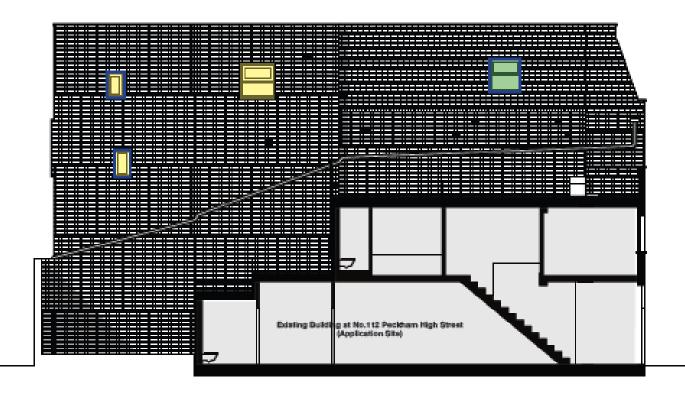

Elevation - Materials** 









**MAN Context Render 1A** 





**MAN Context Render 2A** 









**MAN Context Render 4A** 





**MAN Context Render 5A** 



### Item 2 – 112B Peckham High Street, London SE15 5ED Full Planning Permission Application 18/AP/2156

Demolition of existing building and construction of new 3 storey building plus mansard to create 1 ground floor retail unit and 4 residential units (1 x studio & 3 x 1bed Units).



#### Site Location Plan







#### Site Photo







#### **Proposed Ground Floor Plan**





#### Proposed First Floor Plan







#### **Proposed Second Floor Plan**









#### Proposed Third Floor Plan









#### Proposed Front (Street) Elevation









#### Proposed 3D View Looking North









#### No. 110 Peckham High Street









#### Proposed Section A









#### Neighbouring No.114 Peckham High St. (As Approved)



No.114 Peckham High Street. Plans showing flats layout at 1st, 2nd & 3rd floor as per Planning Application Ref. 03-AP-1009



#### No.114 Peckham High St. (as-built)



No.114 Peckham High Street. Plans showing internal layouts at 1st, 2nd & 3rd floor as built (flat Nos. 5, 6 & 7)



#### Design – Rear Elevation





#### Proposed Section D









#### Design Development: Second Floor









#### Proposed Sections B & C





#### Design – Internal Courtyard